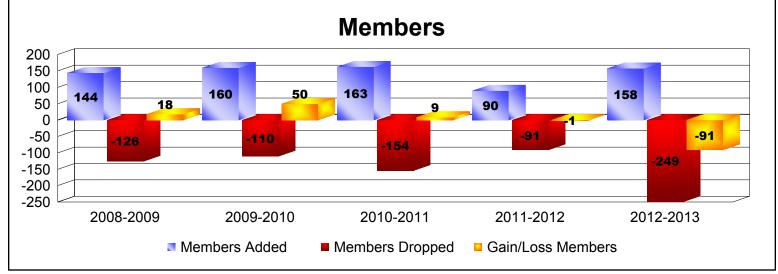

District 110CW

As of June 2013 Cumulative

| Year      | New<br>Clubs | Dropped<br>Clubs | Gain/<br>Loss<br>Clubs | New<br>Members | Charter<br>Members | Reinstate<br>Members | Transfer<br>Members | Total<br>Member<br>Added | Total<br>Members<br>Dropped | Gain/<br>Loss<br>Members |
|-----------|--------------|------------------|------------------------|----------------|--------------------|----------------------|---------------------|--------------------------|-----------------------------|--------------------------|
| 2008-2009 | 1            | 0                | 1                      | 121            | 21                 | 1                    | 1                   | 144                      | -126                        | 18                       |
| 2009-2010 | 2            | 0                | 2                      | 107            | 42                 | 3                    | 8                   | 160                      | -110                        | 50                       |
| 2010-2011 | 1            | 0                | 1                      | 134            | 25                 | 2                    | 2                   | 163                      | -154                        | 9                        |
| 2011-2012 | 0            | 0                | 0                      | 90             | 0                  | 0                    | 0                   | 90                       | -91                         | -1                       |
| 2012-2013 | 1            | 0                | 1                      | 125            | 20                 | 12                   | 1                   | 158                      | -249                        | -91                      |
| Average   | 1            | 0                | 1                      | 115            | 22                 | 4                    | 2                   | 143                      | -146                        | -3                       |