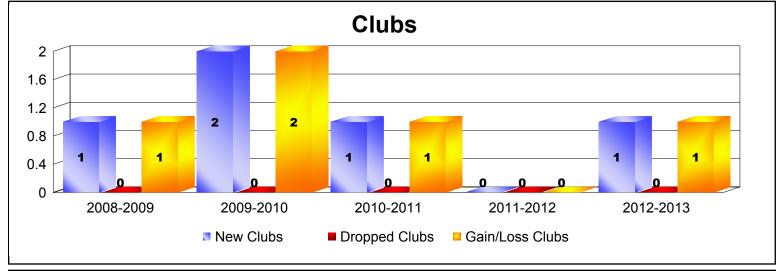

District 110CW

As of June 2013 Cumulative

| Year      | New<br>Clubs | Dropped<br>Clubs | Gain/<br>Loss<br>Clubs | New<br>Members | Charter<br>Members | Reinstate<br>Members | Transfer<br>Members | Total<br>Member<br>Added | Total<br>Members<br>Dropped | Gain/<br>Loss<br>Members |
|-----------|--------------|------------------|------------------------|----------------|--------------------|----------------------|---------------------|--------------------------|-----------------------------|--------------------------|
| 2008-2009 | 1            | 0                | 1                      | 121            | 21                 | 1                    | 1                   | 144                      | -126                        | 18                       |
| 2009-2010 | 2            | 0                | 2                      | 107            | 42                 | 3                    | 8                   | 160                      | -110                        | 50                       |
| 2010-2011 | 1            | 0                | 1                      | 134            | 25                 | 2                    | 2                   | 163                      | -154                        | 9                        |
| 2011-2012 | 0            | 0                | 0                      | 90             | 0                  | 0                    | 0                   | 90                       | -91                         | -1                       |
| 2012-2013 | 1            | 0                | 1                      | 125            | 20                 | 12                   | 1                   | 158                      | -249                        | -91                      |
| Average   | 1            | 0                | 1                      | 115            | 22                 | 4                    | 2                   | 143                      | -146                        | -3                       |